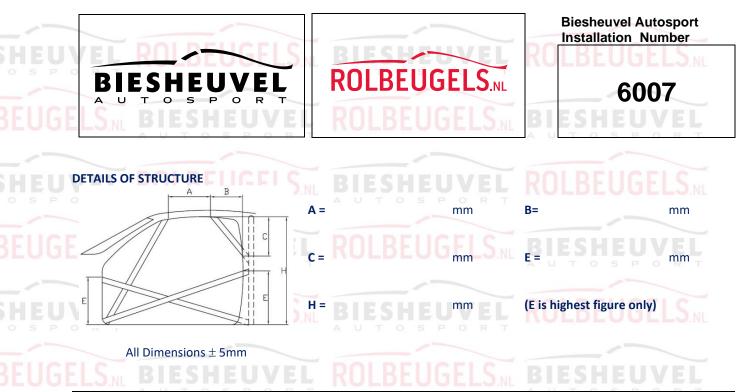

| All Dimensions <u>+</u> 0.1         | .mm        |                      | Show location of e                | each type on drawing |                          |
|-------------------------------------|------------|----------------------|-----------------------------------|----------------------|--------------------------|
| Tube / Member                       | Label      | Grade of Steel       | External Diameter<br>(OD)         | Wall<br>Thickness    | Min. Tensile<br>Strength |
| Main Rollbar                        | M          | E235EN/10305-1       | 45.0 mm                           | 2.5 Mm               | 480 N/mm <sup>2</sup>    |
| Front/Lateral Rollbar               | <u>L/F</u> | E235EN/10305-1       | 40.0 mm                           | 2.0 Mm               | 480 N/mm <sup>2</sup>    |
| Backstays                           | <u>B</u>   | E235EN/10305-1       | 40.0 mm                           | 2.0 Mm               | 480 N/mm <sup>2</sup>    |
| Main rollbar<br>Diagonal members    | D          |                      | mm                                |                      | N/mm <sup>2</sup>        |
| Backstay<br>Diagonal members        | <u></u> D1 | E235EN/10305-1       | 040.0 P mm R                      | 2.0 Mm               | 480 N/mm <sup>2</sup>    |
| Roof<br>Reinforcements              | CI         |                      | mm                                | Mm                   | N/mm <sup>2</sup>        |
| Doorbars                            | E E        | E235EN/10305-1       | 40.0 mm                           | 2.0 Mm               | 480 N/mm <sup>2</sup>    |
| Windscreen Pillar<br>Reinforcements | <u>C1</u>  |                      | mm                                | Mm                   | N/mm <sup>2</sup>        |
| Harness Bar                         | <u>S</u>   | E235EN/10305-1       | 40.0 mm                           | 2.0 Mm               | 480 N/mm <sup>2</sup>    |
| OPTINAL TUBES                       | 01         | DIN 2391<br>25CRM04  | 35.0 <sup>P</sup> mm <sup>R</sup> | 1.5 Mm               | 700 N/mm <sup>2</sup>    |
| OPTINAL TUBES                       | 0          | E235EN/10305-1       | 40.0 mm                           | 2.0 Mm               | 480 N/mm <sup>2</sup>    |
|                                     | <u>02</u>  |                      | SEUGENLS                          |                      | N/mm <sup>2</sup>        |
|                                     |            |                      | mm                                | Mm                   | N/mm <sup>2</sup>        |
| VEL ROLB                            | EUGE       | LS <sub>N</sub> BIES | SHEU <sup>mm</sup> /E             | ROMBEL               | N/mm <sup>2</sup>        |
| DRT                                 |            | A U T                | OSPOR<br>mm                       | mm                   | N/mm <sup>2</sup>        |
|                                     |            |                      | DELICELC                          | DIECUI               |                          |