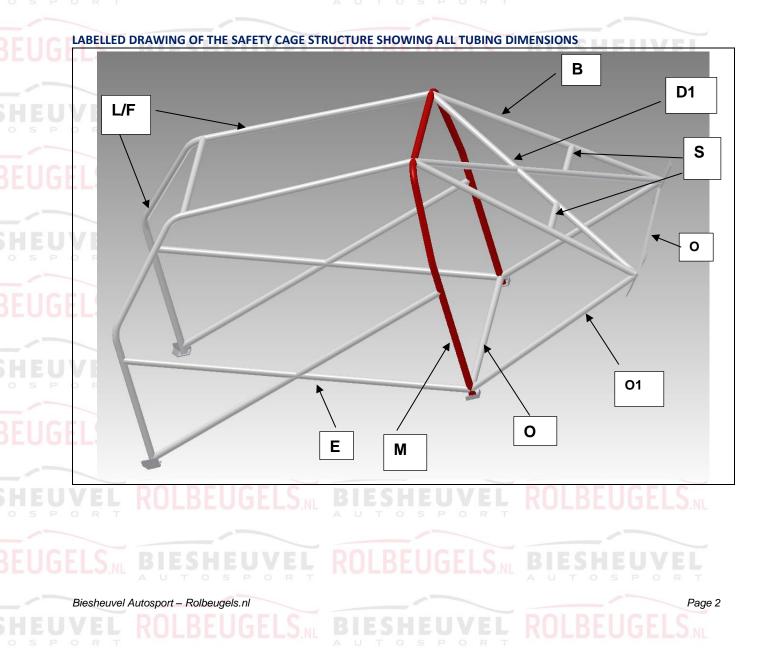

| All Dimensions <u>+</u> 0.1         | .mm        |                      | Show location of e                | each type on drawing |                          |
|-------------------------------------|------------|----------------------|-----------------------------------|----------------------|--------------------------|
| Tube / Member                       | Label      | Grade of Steel       | External Diameter<br>(OD)         | Wall<br>Thickness    | Min. Tensile<br>Strength |
| Main Rollbar                        | M          | E235EN/10305-1       | 45.0 mm                           | 2.5 Mm               | 480 N/mm <sup>2</sup>    |
| Front/Lateral Rollbar               | <u>L/F</u> | E235EN/10305-1       | 40.0 mm                           | 2.0 Mm               | 480 N/mm <sup>2</sup>    |
| Backstays                           | <u>B</u>   | E235EN/10305-1       | 40.0 mm                           | 2.0 Mm               | 480 N/mm <sup>2</sup>    |
| Main rollbar<br>Diagonal members    | D          |                      | mm                                |                      | N/mm <sup>2</sup>        |
| Backstay<br>Diagonal members        | <u></u> D1 | E235EN/10305-1       | 040.0 P mm R                      | 2.0 Mm               | 480 N/mm <sup>2</sup>    |
| Roof<br>Reinforcements              | CI         |                      | mm                                | Mm                   | N/mm <sup>2</sup>        |
| Doorbars                            | E E        | E235EN/10305-1       | 40.0 mm                           | 2.0 Mm               | 480 N/mm <sup>2</sup>    |
| Windscreen Pillar<br>Reinforcements | <u>C1</u>  |                      | mm                                | Mm                   | N/mm <sup>2</sup>        |
| Harness Bar                         | <u>S</u>   | E235EN/10305-1       | 40.0 mm                           | 2.0 Mm               | 480 N/mm <sup>2</sup>    |
| OPTINAL TUBES                       | 01         | DIN 2391<br>25CRM04  | 35.0 <sup>P</sup> mm <sup>R</sup> | 1.5 Mm               | 700 N/mm <sup>2</sup>    |
| OPTINAL TUBES                       | 0          | E235EN/10305-1       | 40.0 mm                           | 2.0 Mm               | 480 N/mm <sup>2</sup>    |
|                                     | <u>02</u>  |                      | SEUGENLS                          |                      | N/mm <sup>2</sup>        |
|                                     |            |                      | mm                                | Mm                   | N/mm <sup>2</sup>        |
| VEL ROLB                            | EUGE       | LS <sub>N</sub> BIES | SHEU <sup>mm</sup> /E             | ROMBEL               | N/mm <sup>2</sup>        |
| DRT                                 |            | A U T                | OSPOR<br>mm                       | mm                   | N/mm <sup>2</sup>        |
|                                     |            |                      | DELICELC                          | DIECUI               |                          |