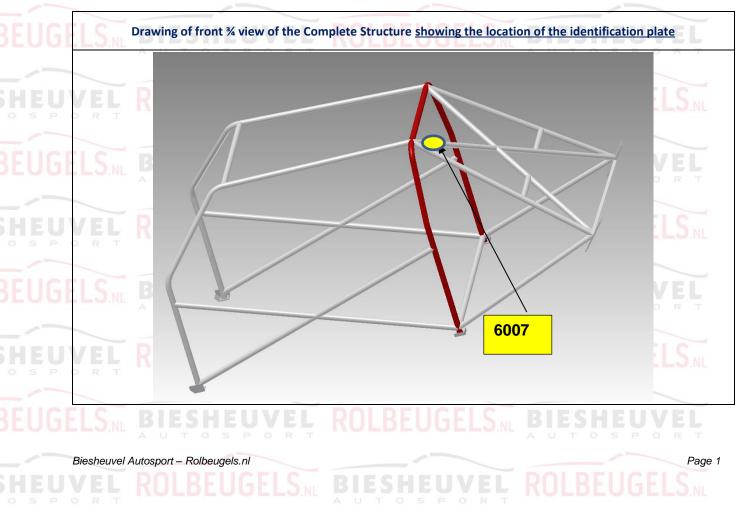

## BEUGELS.NL BIESHEUVEL ROLBEUGELS.NL

PHOTO 1 FRONT ¾ VIEW OF CAGE

РНОТО 3

VIEW FROM SIDE OF CAR

SEUGE SHEUGE

REAR ¾ VIEW OF CAGE

PHOTO 4 MAIN ROLLBAR TO FLOOR ATTACHMENT

PHOTO 6 FRONT ROLLBAR TO FLOOR ATTACHMENT