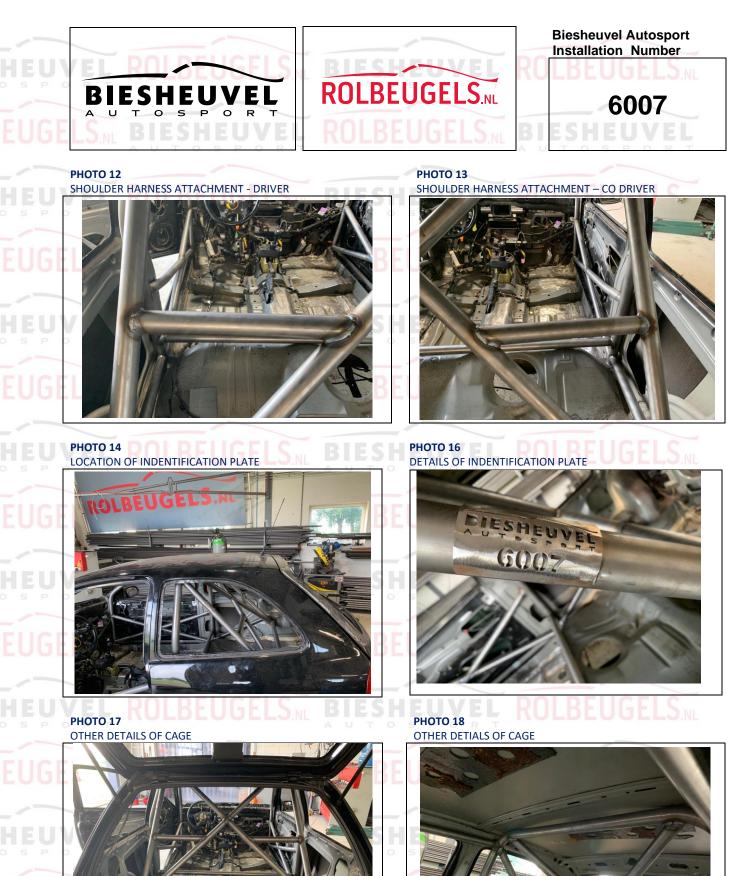

PHOTO 10 ANTI-INTRUSION DOORBAR - DRIVER

PHOTO 11 ANTI-INTRUSION DOORBAR – CO-DRIVER

BIESHEUVEL A U T O S P O R T

Page 5

Biesheuvel Autosport – Rolbeugels.nl

Page 6

Biesheuvel Autosport - Rolbeugels.nl

|                                                                     |                                                                                |                                                                                                                                                                                                               | Biesheuvel Autospo<br>Installation Number |
|---------------------------------------------------------------------|--------------------------------------------------------------------------------|---------------------------------------------------------------------------------------------------------------------------------------------------------------------------------------------------------------|-------------------------------------------|
| EL POLATION                                                         | ELS                                                                            | BIESHEUVEL                                                                                                                                                                                                    | ROLBEUGELS                                |
| BIESHEUVI                                                           | EL                                                                             | <b>ROLBEUGELS</b> .NL                                                                                                                                                                                         | 6007                                      |
| S BIESHEU                                                           | VEL                                                                            |                                                                                                                                                                                                               | BIESHEUVE                                 |
| AUTOSP                                                              | ORT                                                                            |                                                                                                                                                                                                               | AUTOSPOR                                  |
| V.I.N. or Chassis Identification Nu                                 | umber                                                                          | WOL000073U4168853                                                                                                                                                                                             | <b>ROLBELIGELS</b>                        |
| Safety cage identification Numbe                                    |                                                                                | 6007                                                                                                                                                                                                          | NOLDLOGLLO                                |
|                                                                     | VEI                                                                            |                                                                                                                                                                                                               | RIECHEIIVE                                |
| equirements and welded and dem<br>Iomologation Regulations for Safe | nountable join<br>ety Cages.<br>raved plate be<br>Bies<br>Rijks<br>4255<br>Net | cts of the Safety Cage design, in<br>the sand mountings, will be in confor<br>earing the name or logo of the man<br>sheuvel Autosport<br>weg 37<br>GE Nieuwendijk<br>herlands<br>183 403400<br>Obiesheuvel.nl | mity with the requirements of th          |
| Signature:                                                          | ELS                                                                            | BIESHEUVEL<br>asignature heres PORT                                                                                                                                                                           | ROLBEUGELS                                |
| Name of Signatory#:                                                 | N Bies                                                                         | sheuvel BEUGELS.N                                                                                                                                                                                             |                                           |
| Agent's Name                                                        | to act on the r                                                                | stalled by an Agent)<br>manufacturer's behalf to install this<br>Metaal Techniek                                                                                                                              | s Safety Cage design.                     |
| Address BLESTED                                                     | Brede                                                                          | steeg 2 DE OGELSM                                                                                                                                                                                             |                                           |
|                                                                     | 4255                                                                           |                                                                                                                                                                                                               |                                           |
|                                                                     | 4255                                                                           | <u>GH Nieuwendijk</u>                                                                                                                                                                                         |                                           |
| EL ROLBEUG                                                          | Nethe                                                                          | erlands SHEUVEL                                                                                                                                                                                               | ROLBEUGELS                                |
| <b>Phone n° + Email</b>                                             | <u>Nethe</u>                                                                   |                                                                                                                                                                                                               | ROLBEUGELS                                |
| Phone n° + Email                                                    | Nether<br>0031<br>info@                                                        | erlands<br>622607952<br>Prolbeugels.nl                                                                                                                                                                        | ROLBEUGELS                                |
| EL ROLBEUG                                                          | Nether<br>0031<br>info@                                                        | erlands<br>622607952<br>Prolbeugels.nl                                                                                                                                                                        | ROLBEUGELS<br>BIESHEUVE                   |
| Phone n° + Email                                                    | Nether<br>0031<br>info@                                                        | erlands<br>622607952<br>Prolbeugels.nl                                                                                                                                                                        | ROLBEUGELS                                |
| Phone n° + Email                                                    | Nether<br>0031<br>info@                                                        | erlands<br>622607952<br>Prolbeugels.nl                                                                                                                                                                        | ROLBEUGELS<br>BIESHEUVE<br>BIESHEUVE      |
| Phone n° + Email                                                    | Nether<br>0031<br>info@                                                        | erlands<br>622607952<br>Prolbeugels.nl                                                                                                                                                                        | ROLBEUGELS                                |